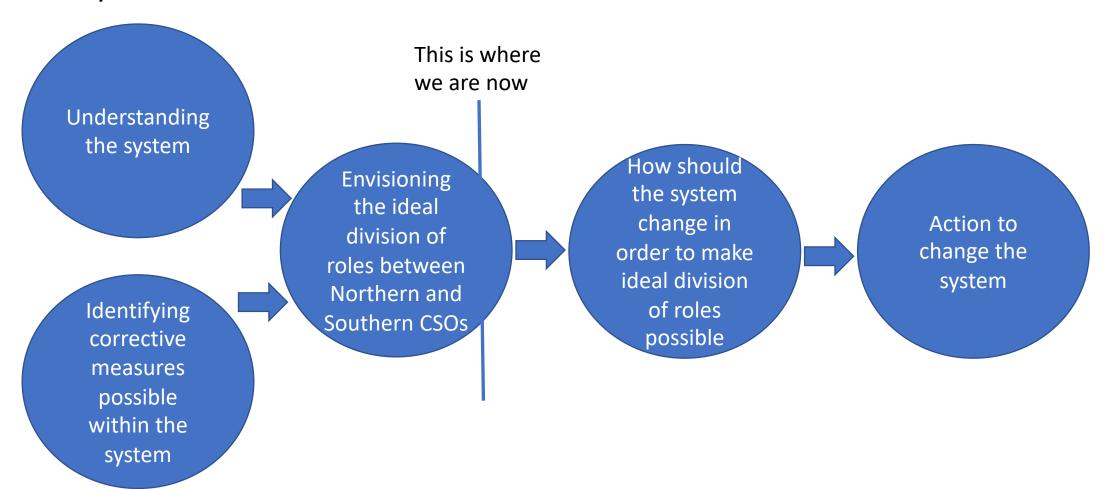

### Why we started the Partos CoP Shift-the-Power

- The Power awareness tool for change within partnerships
- Also change needed at higher systemic levels
- Therefore, we started the Partos Community of Practice Shift-the-Power

### The Partos CoP Shift-the-Power samen werkt.

With the Partos CoP Shift-the-Power we aim to:

- Make a contribution to the global StP movement
- Change the system, with a focus on the sub-system of partnerships built around the Dutch policy framework for Strengthening Civil Society